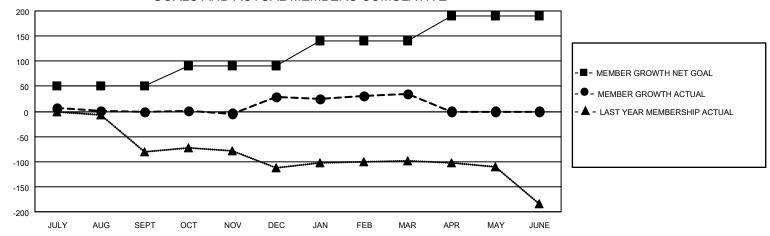

## LOCATION FLORIDA District 35 O Results as of: 3/31/2021

| Clubs         |               |             |               | Members               |                        |                         |                                                    |  |
|---------------|---------------|-------------|---------------|-----------------------|------------------------|-------------------------|----------------------------------------------------|--|
|               | RESULTS FOR   | R 2020-2021 |               | RESULTS FOR 2020-2021 |                        |                         |                                                    |  |
| QUARTER       | NEW CLUB GOAL | NEW CLUBS   | DROPPED CLUBS | QUARTER MEMB          | BER GROWTH NET<br>GOAL | MEMBER GROWTH<br>ACTUAL | DROPPED<br>MEMBERS ACTUAL<br>(including transfers) |  |
| JULY/AUG/SEPT | 1             | 0           | 0             | JULY/AUG/SEPT         | 50                     | 47                      | 42                                                 |  |
| OCT/NOV/DEC   | 1             | 2           | 1             | OCT/NOV/DEC           | 40                     | 122                     | 85                                                 |  |
| JAN/FEB/MAR   | 0             | 0           | 1             | JAN/FEB/MAR           | 50                     | 66                      | 47                                                 |  |
| APR/MAY/JUNE  | 0             | 0           | 0             | APR/MAY/JUNE          | 50                     | 0                       | 0                                                  |  |

## GOALS AND ACTUAL MEMBERS CUMULATIVE

| DROPPED CLUBS: 2           |     | 28 CLUBS OF 54 ADDED 1 OR MORE NEW MEMBERS | GENDER DISTRIBUTION             |              |     |
|----------------------------|-----|--------------------------------------------|---------------------------------|--------------|-----|
|                            |     | NEW MEMBERS                                | MALE                            | 628 (50.56%) |     |
|                            |     |                                            | FEMALE                          | 614 (49.44%) |     |
| DROPPED MEMBERS            |     |                                            |                                 |              |     |
| DECEASED                   | 14  | CLICK HERE FOR CUMULATIVE                  | TOTAL FAMILY UNIT MEMBERS       |              | 402 |
| CLUB CANCELLED 0 OTHER 160 |     | MEMBERSHIP DATA                            | FAMILY MEMBERS PAYING HALF DUES |              | 044 |
|                            |     |                                            |                                 |              | 211 |
| TOTAL                      | 174 |                                            |                                 |              |     |