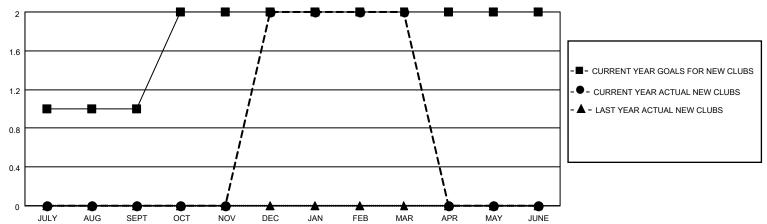

## LOCATION FLORIDA District 35 O Results as of: 3/31/2021

| Clubs         |               |             |               | Members               |                        |                         |                                                    |  |
|---------------|---------------|-------------|---------------|-----------------------|------------------------|-------------------------|----------------------------------------------------|--|
|               | RESULTS FOR   | R 2020-2021 |               | RESULTS FOR 2020-2021 |                        |                         |                                                    |  |
| QUARTER       | NEW CLUB GOAL | NEW CLUBS   | DROPPED CLUBS | QUARTER MEMB          | BER GROWTH NET<br>GOAL | MEMBER GROWTH<br>ACTUAL | DROPPED<br>MEMBERS ACTUAL<br>(including transfers) |  |
| JULY/AUG/SEPT | 1             | 0           | 0             | JULY/AUG/SEPT         | 50                     | 47                      | 42                                                 |  |
| OCT/NOV/DEC   | 1             | 2           | 1             | OCT/NOV/DEC           | 40                     | 122                     | 85                                                 |  |
| JAN/FEB/MAR   | 0             | 0           | 1             | JAN/FEB/MAR           | 50                     | 66                      | 47                                                 |  |
| APR/MAY/JUNE  | 0             | 0           | 0             | APR/MAY/JUNE          | 50                     | 0                       | 0                                                  |  |

## GOALS AND ACTUAL NEW CLUBS CUMULATIVE